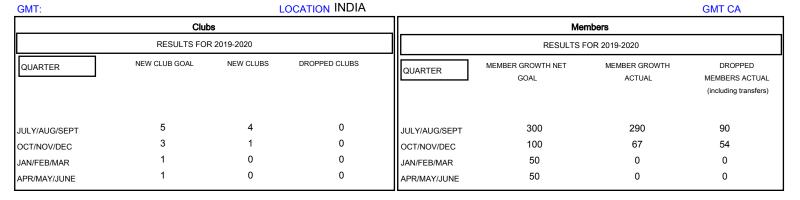

## MONTHLY MEMBERSHIP PROGRESS REPORT

## District 324A4







| DROPPED CLUBS: 0  DROPPED MEMBERS |     | 57 CLUBS OF 136 ADDED 1 OR MORE<br>NEW MEMBERS | GENDER DISTRIBU<br>MALE<br>FEMALE | 4,601 (90.25%) 497 (9.75%) |     |
|-----------------------------------|-----|------------------------------------------------|-----------------------------------|----------------------------|-----|
| DECEASED                          | 5   | CLICK HERE FOR CUMULATIVE  MEMBERSHIP DATA     | TOTAL FAMILY UNIT MEMBERS         |                            | 854 |
| CLUB CANCELLED                    | 0   |                                                | FAMILY MEMBERS PAYING HALF DUES   |                            | 480 |
| OTHER                             | 139 |                                                |                                   |