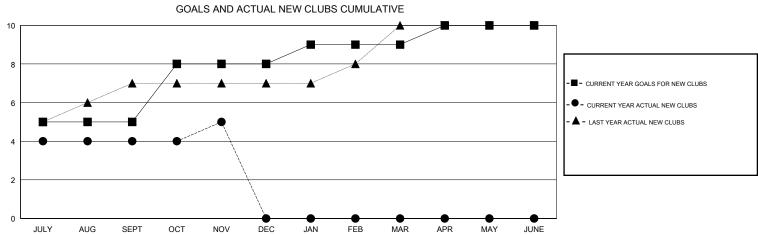

## MONTHLY MEMBERSHIP PROGRESS REPORT

## District 324A4







| DROPPED CLUBS: 0  DROPPED MEMBERS |     | 57 CLUBS OF 136 ADDED 1 OR MORE<br>NEW MEMBERS | GENDER DISTRIBU<br>MALE<br>FEMALE | 4,601 (90.25%) 497 (9.75%) |     |
|-----------------------------------|-----|------------------------------------------------|-----------------------------------|----------------------------|-----|
| DECEASED                          | 5   | CLICK HERE FOR CUMULATIVE  MEMBERSHIP DATA     | TOTAL FAMILY UNIT MEMBERS         |                            | 854 |
| CLUB CANCELLED                    | 0   |                                                | FAMILY MEMBERS PAYING HALF DUES   |                            | 480 |
| OTHER                             | 139 |                                                |                                   |