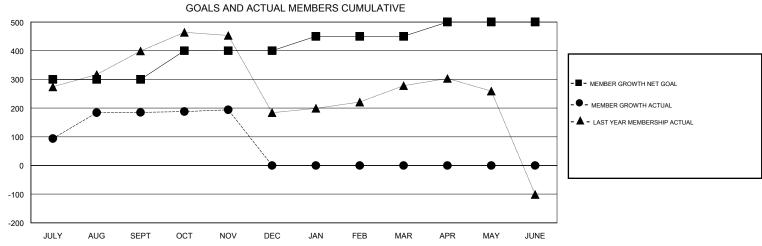

## MONTHLY MEMBERSHIP PROGRESS REPORT

## District 324A4







| DROPPED CLUBS: 0  DROPPED MEMBERS |     | 57 CLUBS OF 136 ADDED 1 OR MORE<br>NEW MEMBERS | GENDER DISTRIBU<br>MALE<br>FEMALE | 4,601 (90.25%) 497 (9.75%) |     |
|-----------------------------------|-----|------------------------------------------------|-----------------------------------|----------------------------|-----|
| DECEASED                          | 5   | CLICK HERE FOR CUMULATIVE  MEMBERSHIP DATA     | TOTAL FAMILY UNIT MEMBERS         |                            | 854 |
| CLUB CANCELLED                    | 0   |                                                | FAMILY MEMBERS PAYING HALF DUES   |                            | 480 |
| OTHER                             | 139 |                                                |                                   |